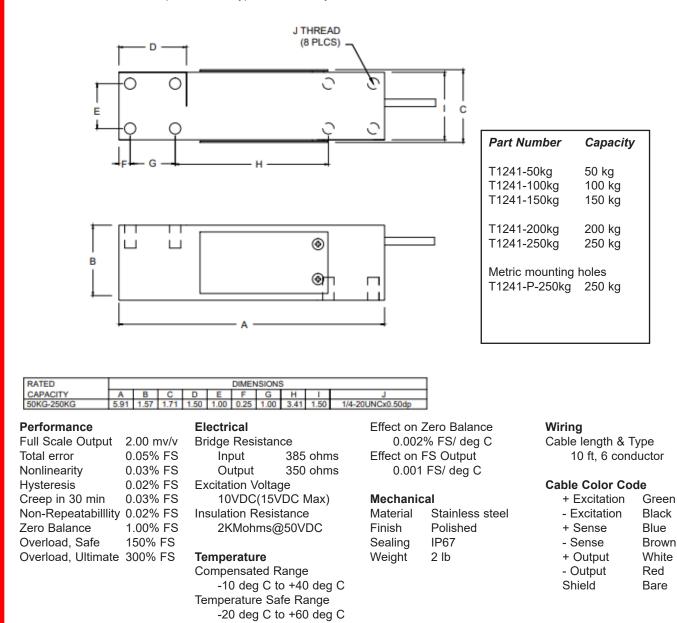

## **Specifications**

The Totalcomp T1241 single point load cells are interchangeable with Tedea-Huntleigh model 1241. They are built to meet or exceed all manufacturers specs for this type of cell. They are constructed from stainless steel and sealed to IP67.